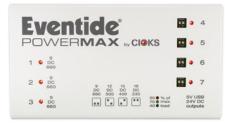

#### **PowerMax**

Power up to seven high-current pedals, switchable to 9, 12, 15 or 18V plus a USB output to power your smartphone or tablet. A 24V output connects to PowerMini EXP.