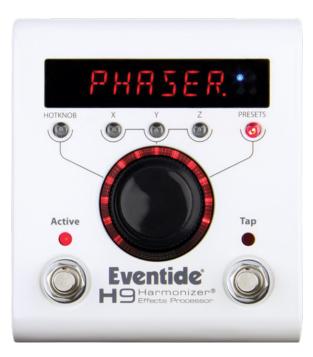

#### H9 Max

The H9 Max Harmonizer<sup>®</sup> multi-fx pedal is full of Eventide's iconic reverb, chorus, delay, modulation, pitch shifting, and distortion effects. Preloaded with 52 effect algorithms and 99 presets, the H9 Max was designed to inspire. The free H9 Control app provides wireless control of the H9 Max with Mac, PC, iOS and Android devices. App allows users to manage presets, create setlists, perform software updates and more.