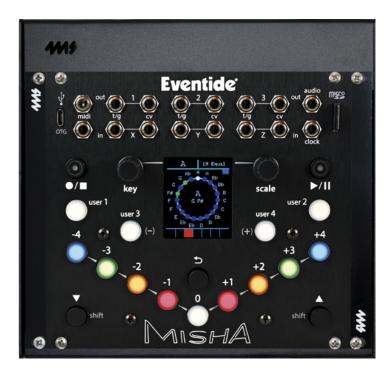

#### Misha™

An innovative instrument/sequencer that utilizes an interval-based approach to playing scales and creating melodies. Comes with 100 factory scales, including both traditional and microtonal scales. Sequences can be recorded with note velocity via MIDI. Once a sequence is recorded, one can Translate, Transpose, Retrograde, Pendulate, and Randomize with a single button press/ control. Available as a standalone device with the optional Pod32E case or 28hp Eurorack module.