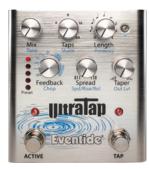

## UltraTap

UltraTap is a rhythmic, multi-tap delay pedal with modulation and reverb perfect for staccato leads and huge, pad-like volume swells.