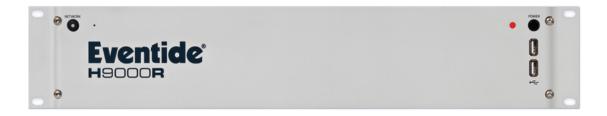

The blank front panel H9000R features the same processing power and is fully controllable via Emote.