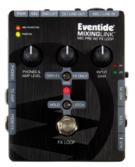

# **MixingLink®**

High-gain, phantom-powered mic pre for stage, studio and everywhere in between. Use it as a mixer, signal splitter, practice amp, direct box, effects loop and more.