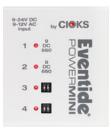

#### **PowerMini**

Provides four outputs at 600 mA (with 2 outputs switchable to 9, 12, 15 or 18V). Available in Standalone or Expansion for PowerMax.