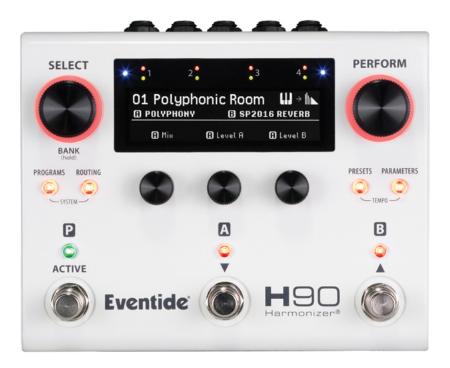

## H90 Harmonizer<sup>®</sup>

Our next-generation multi-effects pedal has the power to take you beyond the effect horizon into unchartered sonic territory. Packed with more than 62 effect algorithms and hundreds of program combinations, the H90 is a powerhouse. Features an intuitive user interface designed with players in mind. The H90 is Eventide's Next Step and is destined to sit at the heart of your rig for years to come.

#### **New Algorithms**

Polyphony Prism Shift Even-Vibe Head Space Bouquet Delay Wormhole Weedwacker SP2016 Reverb Instant Phaser Instant Flanger PolyFlex More to come...