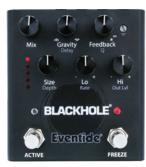

# **Blackhole**<sup>®</sup>

A reverb as big as the cosmos, Blackhole is capabale of creating haunting echoes, ethereal landscapes, and otherworldly ambience.