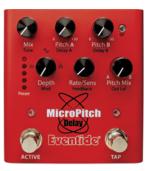

# **MicroPitch Delay**

MicroPitch Delay features dual pitch shifters with fine-resolution detuning, modulation, and delay in a delicious red package.