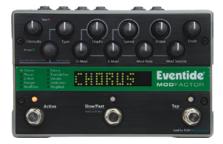

#### **ModFactor**

ModFactor comes with 10 effect algorithms to modulate your sound including Chorus, Rotary, Vibrato, Phaser and Flanger.