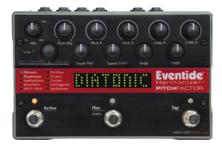

#### **PitchFactor**

PitchFactor is a pitch shifter with delay featuring 10 algorithms that arpeggiate, modulate, sequence, split and shift your sound.