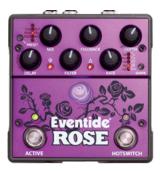

#### Rose

A modulated delay unlike any other, Rose is the perfect hybrid of analog and digital. Features 5 different modulation sources, delay multiplier, phase invert/ reverse, 25 presets, and more.