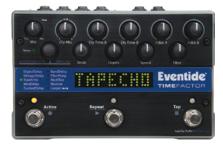

#### **TimeFactor**

The ultimate delay pedal for warping the fourth dimension. From pristine Vintage delays to modern Digital delays, TimeFactor offers 9 algorithms plus a powerful looper.