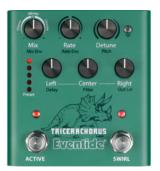

# TriceraChorus

Bucket Brigade Delay-style Tri-Chorus, TriceraChorus makes it easy to create syrupy smooth modulations. Swirl footswitch adds psychedelic flanging to your tone.