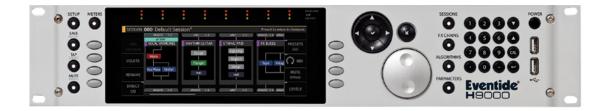

#### H9000/H9000R

The perfect platform for sound design, surround sound and multi-channel applications with up to 128 channels of simultaneous signal processing and over 1,600 effects. Optional I/O includes Pro Tools, Dante and MADI. The free Emote app/plug-in offers full control of all of the features and settings of the H9000, allowing you to craft your effects quickly and intuitively.