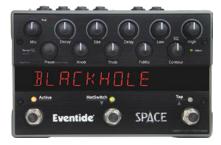

#### Space

Whether you need an intimate room, a large hall, or a galactic wall of sound, Space delivers an amazing range of reverb effects with 12 unique algorithms.